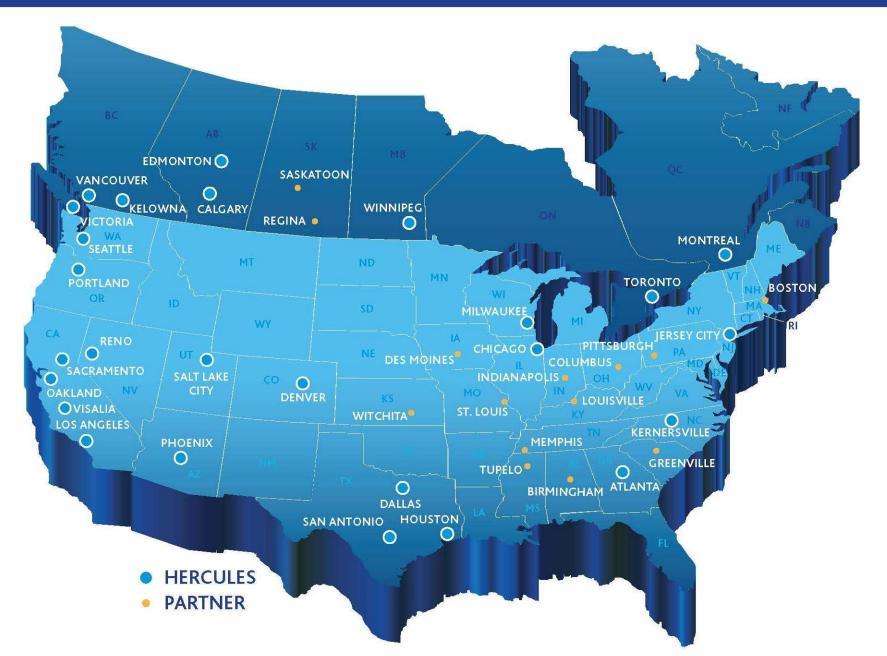

# **Terminal Map**

# A Canadian company

- Asset based motor carrier.
- 400 employees in North America.
- 24 terminals and operate trucks in both the US and Canada.
- Move 30,000 shipments per month.
- Operate a unique "no break-bulk" structure.
- Claim ratio of only .0026