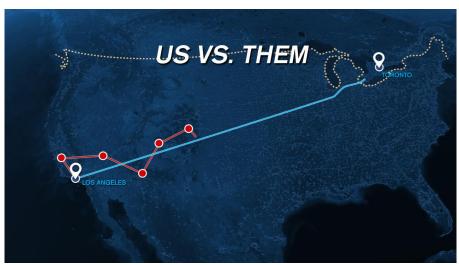

# A Canadian company

- Asset based motor carrier.
- 400 employees in North America.
- 24 terminals and operate trucks in both the US and Canada.
- Move 30,000 shipments per month.
- Operate a unique "no break-bulk" structure.
- Claim ratio of only .0026

# **USA to Canada LTL**

- Hercules focus is US to Canada LTL.
- Our unique "no break-bulk" structure will help to reduce transit times, typically saving 1 to 4 days.
- Hercules system reduces opportunity for damage or misrouting.