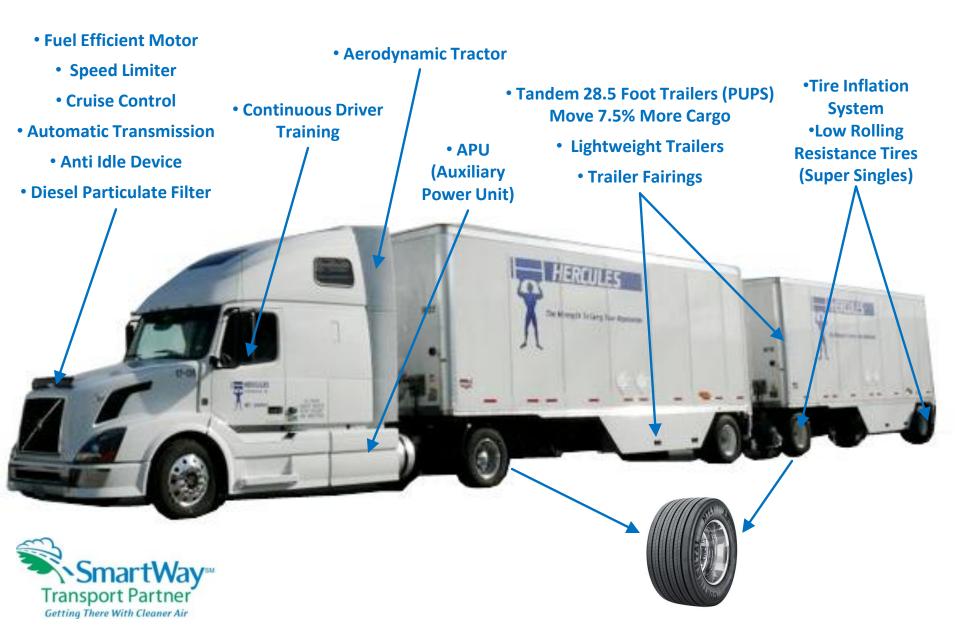

| 15.83                                            | 18.68                                      |
| Wheels MSM                          | 22.14                  | 19.42                                   | 17.17                     | 20.45                  | 21.86               | 19.72                               | 16.21                                            | 17.84                                      |
| Benchmark of Excellence             | 20.27                  | 18.15                                   | 15.96                     | 19.55                  | 19.53               | 17.46                               | 14.17                                            | 16.28                                      |



# **Environmentally Friendly Equipment**



## Hercules is a leader with CBSA

- eManifest implementation in March 2013.
- All Hercules line-haul drivers are CSA.
- Hercules moves nearly 30,000 CSA shipments a year.
- Hercules has an automated electronic process which determines shipment eligibility for those CSA importers with both CSA and non-CSA vendors.





### No border delays with eManifest platform



# **Security Meets Requirements**

- PIP and CTPAT approved.
- Hercules terminal and shipment security procedures meet the requirements of today's major importers.
- Hercules has experience handling high value products.









## **Canadian Customs Broker**

- First LTL carrier to offer Customs Brokerage in-house
- One company handles the entire process & one point of contact for any enquiry
- PARS/CCI/B3 documents imaged &