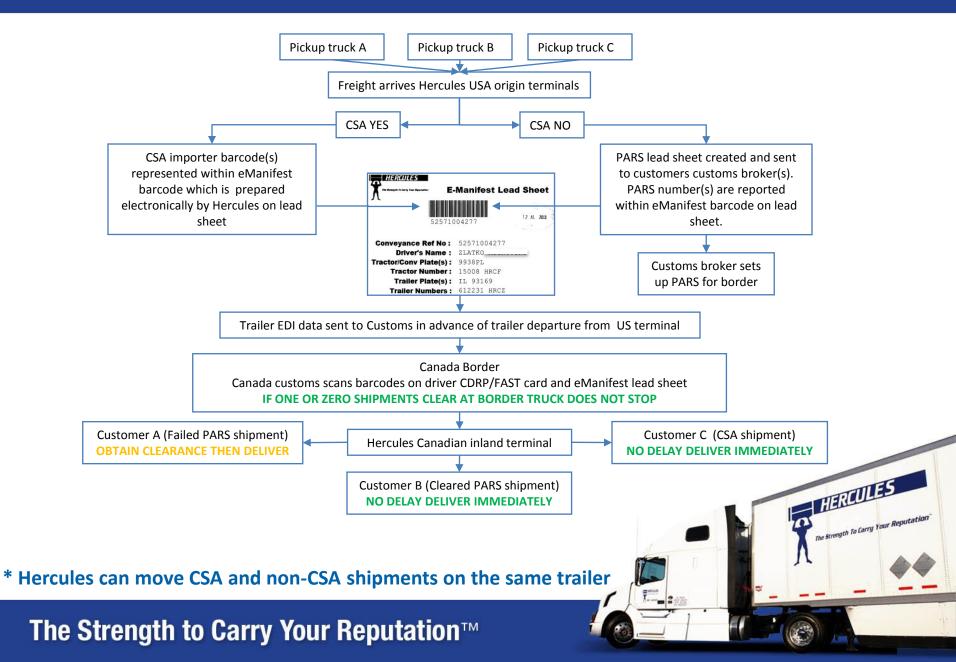

## Hercules is a leader with CBSA

- eManifest implementation in March 2013.
- All Hercules line-haul drivers are CSA.
- Hercules moves nearly 30,000 CSA shipments a year.
- Hercules has an automated electronic process which determines shipment eligibility for those CSA importers with both CSA and non-CSA vendors.