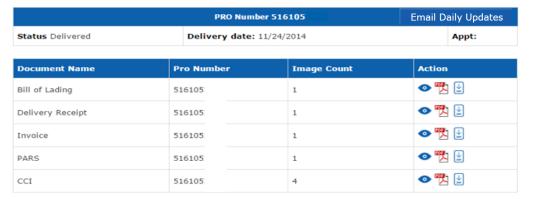

## **Canadian Customs Broker**

- First LTL carrier to offer Customs Brokerage in-house
- One company handles the entire process & one point of contact for any enquiry
- PARS/CCI/B3 documents imaged & available online
- Retrieve historical shipment & database reports
- Once invoice for both freight and customs
- Permits prepared in-house for OGD shipments
- Long-term member of the CSCB (Canadian Society of Customs Brokers)

| Document Name    | Pro Number | Image Count | Action       |
|------------------|------------|-------------|--------------|
| Delivery Receipt | 5044923    | 1           | <b>◇</b> 🖔 🖢 |
| PARS             | 5044923    | 1           | <b>○</b> 🏗 👱 |
| B3Form           | 5044923    | 1           | <b>◆</b> ∰ ≟ |