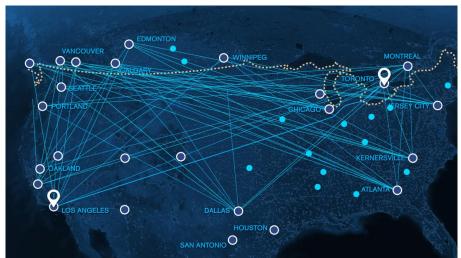

The Strength to Carry Your Reputation™

1.800.621.8723 USA 1.800.822.4512 Canada herculesfreight.com

## **About Hercules**

Watch a 60 second overview of the company.



youtube.com/user/herculesfreight



# A Canadian company

- Asset based motor carrier.
- 400 employees in North America.
- 24 terminals and operate trucks in both the US and Canada.
- Move 30,000 shipments per month.
- Operate a unique "no break-bulk" structure.
- Claim ratio of only .0026







# **USA to Canada LTL**

- Hercules focus is US to Canada LTL.
- Our unique "no break-bulk" structure will help to reduce transit times, typically saving 1 to 4 days.
- Hercules system reduces opportunity for damage or misrouting.







# Canada to the USA TL & LTL

Contact your local terminal for lanes & availability

- Daily Availability
- FAST & CTPAT
- HAZMAT
- Drop Trailers







# **Terminal Map**



## **Electronic Tracing**

| Pro#    | Shipper | S.City  | S.St | C.City     | C.Pr | РО#   | BOL#    | PU Date    | Status                                 | Pcs | Weight | ETA Date   |
|---------|---------|---------|------|------------|------|-------|---------|------------|----------------------------------------|-----|--------|------------|
| 5466097 | ABC INC | SEATTLE | WA   | LANLEY     | ВС   | 239   | 6011355 | 12/02/2014 | Arrived at Vancouver                   | 1   | 177    | 12/03/2014 |
| 5110026 | DEF INC | DALLAS  | ΤX   | CALGARY    | AB   | 375   | 568321  | 12/05/2014 | Dispatched from Dallas for C